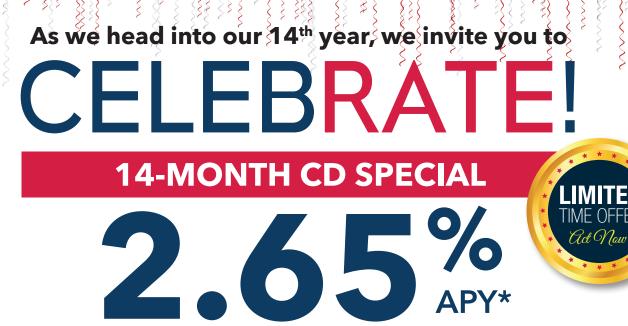

## **Back By Popular Demand and to Continue the Celebration:**

\*Annual Percentage Yield

- 🖈 🛛 Available as an Individual Retirement Account
- $\star$  Interest is compounded monthly

JOHN

Marsháli

- $\star$  APY assumes interest is credited monthly and remains on deposit until maturity
- $\star$  A penalty may be imposed for early withdrawal
- $\star$  Auto renews to 12 month CD at rate in effect at time of renewal

Effective May 1, 2019; New Money Only (money that has not been on deposit at John Marshall Bank for at least 30 days); Minimum of \$5,000.00 is required to earn APY; Maximum of \$1,000,000.00 per tax ID number; Not available for brokered deposits, public entities, or municipalities; John Marshall Bank reserves the right to modify or terminate this special offer at any time.